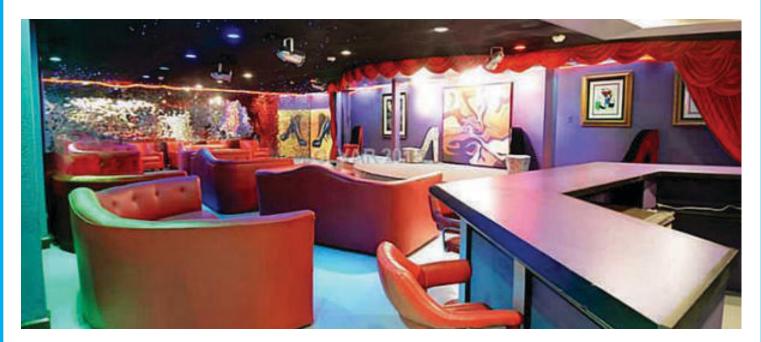

The Tunnel of Love

Why don't more homes have underground tunnels? And when they do, why are they so drab? Here, you'll find a prime example of residential tunneling done right. In true Sin City fashion, this lovely secret thoroughfare is ringed with flashing lights that herald your arrival at the basement discotheque. Yes, really.

There's a stage, naturally, where your guests can nervously watch you karaoke "I Did it My Way" 10 times in a row from sumptuous red velvet lounge chairs and booths. To add to the ambiance, the walls are covered with paintings of elephants, zebras, and other exotic big game, and the entire ceiling has been equipped with little twinkly lights, because in Las Vegas, the only place to go stargazing is in some megalomaniac's secret basement nightclub.