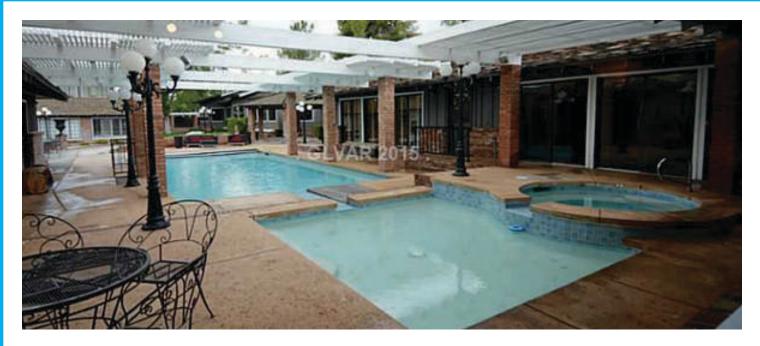

#### The Central Courtyard

The four buildings that make up this  $23,000 \pm \text{square}$  foot residential compound all surround a central courtyard, and it's a great place to kick back and enjoy the warm summer evenings Vegas is known for. When you need to cool off, take a dip in the pool. On chilly nights, there's an inviting Jacuzzi guaranteed to melt your cares away. Don't feel like getting wet? Make yourself a cocktail and read a book by the fountain.