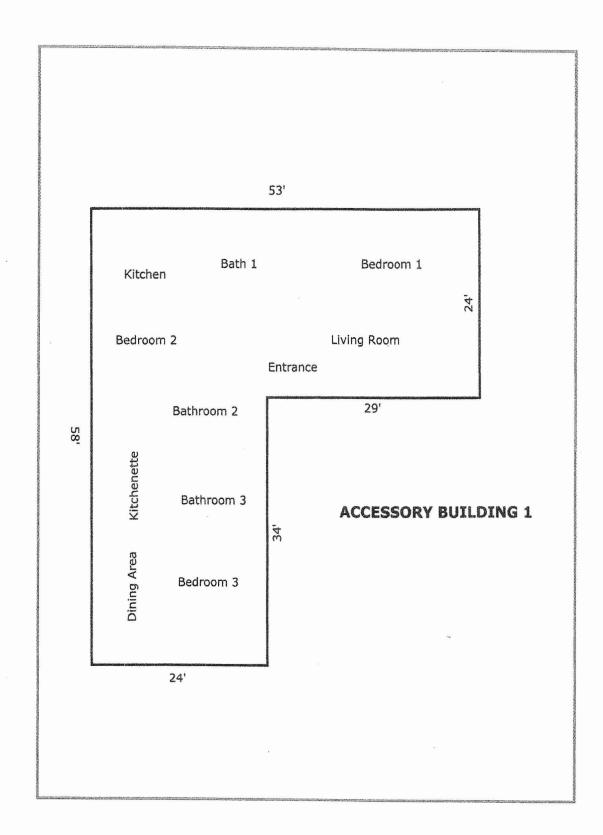

#### The Central Courtyard

The four buildings that make up this  $23,000 \pm \text{square}$  foot residential compound all surround a central courtyard, and it's a great place to kick back and enjoy the warm summer evenings Vegas is known for. When you need to cool off, take a dip in the pool. On chilly nights, there's an inviting Jacuzzi guaranteed to melt your cares away. Don't feel like getting wet? Make yourself a cocktail and read a book by the fountain.

#### An Architectural Time Capsule

Some parts of this home have been remodeled. Others still bear the hallmark of 1960s Vegas style. Whether that's a plus or a minus is in the eye of the beholder.

One thing's for sure: this is a unique property, and it has a ton of potential. It's full of interesting architectural elements that any designer would love to play with, from the unusual beamed ceilings to the generous incorporation of natural light.