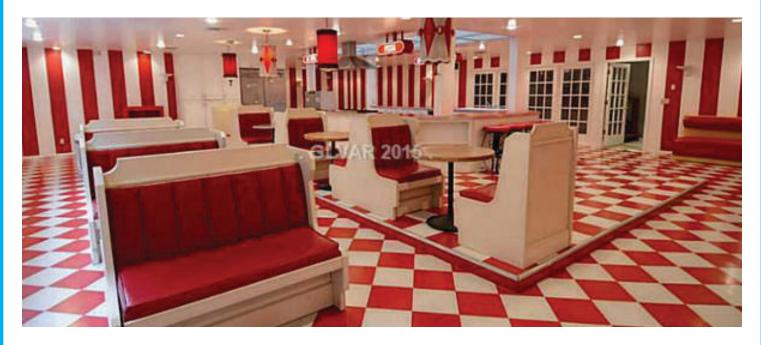

We're going to cover a lot of ground, and there may be some dancing involved, so let's start our tour with a snack at the 1950s-themed diner. Actually, the home was built in 1960, so at the time, it was just a regular diner in the fashion of the day. Fast-forward to 2017, and it looks quaintly retro with its cheerful red booths, red striped walls, and sparkly vinyl chairs.

It looks like the home's original owner (Mexican pop star Juan Gabriel) hired the interior designers from Circus

8

Circus, but told them to "keep it tasteful." There's plenty of room here. You could install a lounge or game room and still have square footage to spare. And as an added bonus, the original restaurant-grade appliances may be old, but they're still supremely capable.