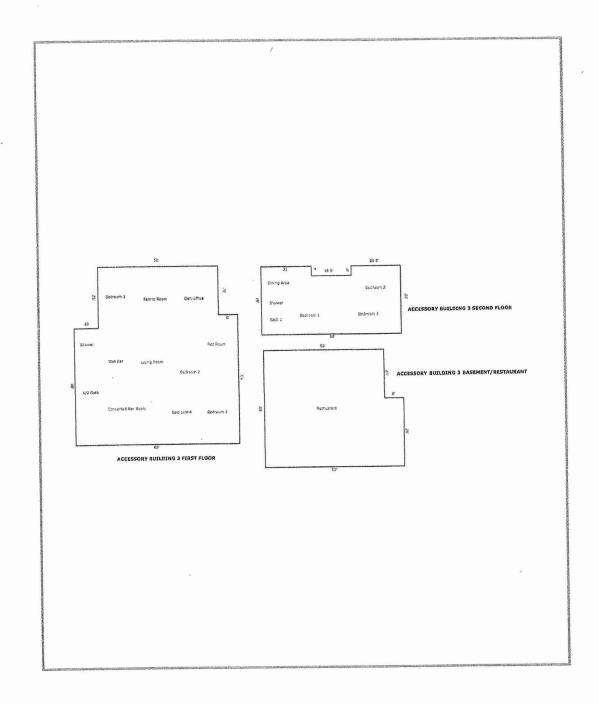

#### The Central Courtyard

The four buildings that make up this  $23,000 \pm \text{square}$  foot residential compound all surround a central courtyard, and it's a great place to kick back and enjoy the warm summer evenings Vegas is known for. When you need to cool off, take a dip in the pool. On chilly nights, there's an inviting Jacuzzi guaranteed to melt your cares away. Don't feel like getting wet? Make yourself a cocktail and read a book by the fountain.

#### An Architectural Time Capsule

Some parts of this home have been remodeled. Others still bear the hallmark of 1960s Vegas style. Whether that's a plus or a minus is in the eye of the beholder.

One thing's for sure: this is a unique property, and it has a ton of potential. It's full of interesting architectural elements that any designer would love to play with, from the unusual beamed ceilings to the generous incorporation of natural light.