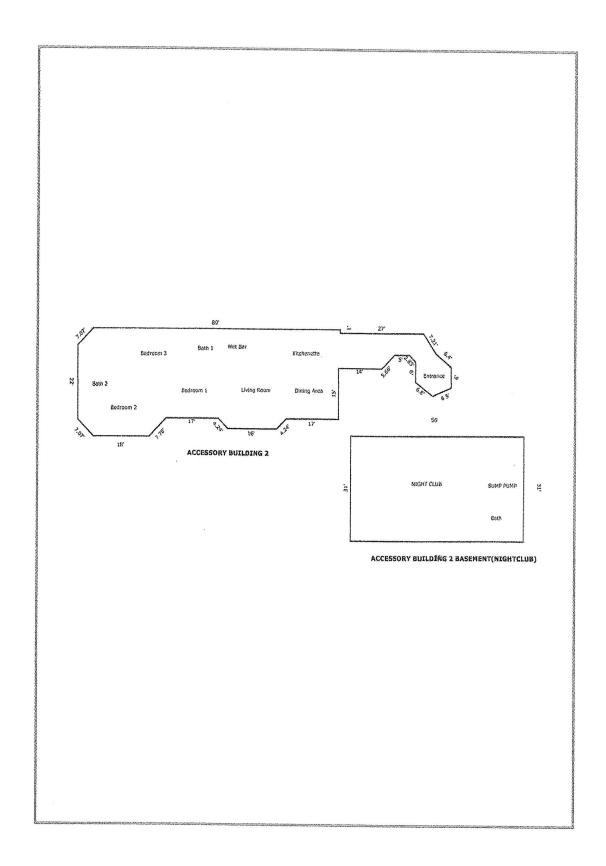

The Tunnel of Love

Why don't more homes have underground tunnels? And when they do, why are they so drab? Here, you'll find a prime example of residential tunneling done right. In true Sin City fashion, this lovely secret thoroughfare is ringed with flashing lights that herald your arrival at the basement discotheque. Yes, really.

There's a stage, naturally, where your guests can nervously watch you karaoke "I Did it My Way" 10 times in a row from sumptuous red velvet lounge chairs and booths. To add to the ambiance, the walls are covered with paintings of elephants, zebras, and other exotic big game, and the entire ceiling has been equipped with little twinkly lights, because in Las Vegas, the only place to go stargazing is in some megalomaniac's secret basement nightclub.